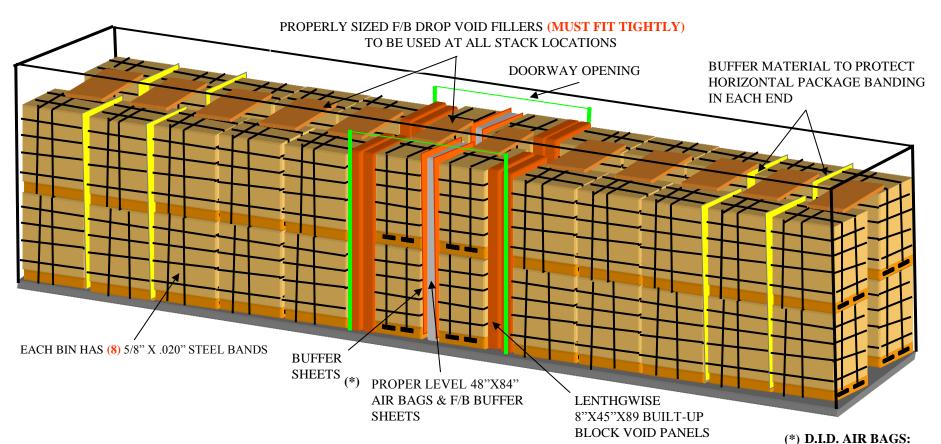

## LOADING METHOD FOR TOMATO PASTE (48 BINS) IN 50' BOXCARS

- 1. FIRST INSPECT END WALLS, IF SERIOUSLY BOWED REJECT CAR, OR USE 2X4 LBR./DUNNAGE TO TRUE UP END WALLS. OTHERWISE STACKS 1-3 COULD BECOME ASKEW IF MORE THAN 2 1/4" THIS IS ENOUGH TO COMPROMISE BIN STRAPS.
  - LEVEL 3 MAX LD 160M LEVEL 4 MAX LD 205M
- 2. LOAD LONG SIDE BINS STRAIGHT LINE TIGHTLY TO END WALL (5) STACKS TWO ROWS TWO HIGH & TO EACH SIDE WALL.
- 3. CRITICAL TO USE SUITABLE BUFFER MATERIAL STACKS 1-3 TO PREVENT DAMAGE TO HORIZONTAL PACKG. BANDS.
- 4. CENTER CHANNEL VOID FILLERS AS SHOWN MUST FIT TIGHTLY & FULLY BRACE TOP LAYER & MIN. 30% BOTTON BIN.